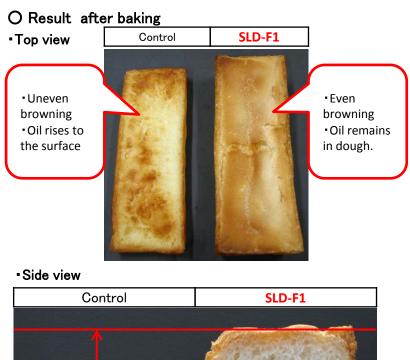

- Baking color is even. No oily outer coating.
- Increased volume when used with proofing and baking.
- Successful bubble formation and uniform distribution.

For more details on our products, please contact: **Nippon Paper Industries Co.,Ltd.** < http://www.npchem.co.jp/form/index.html >